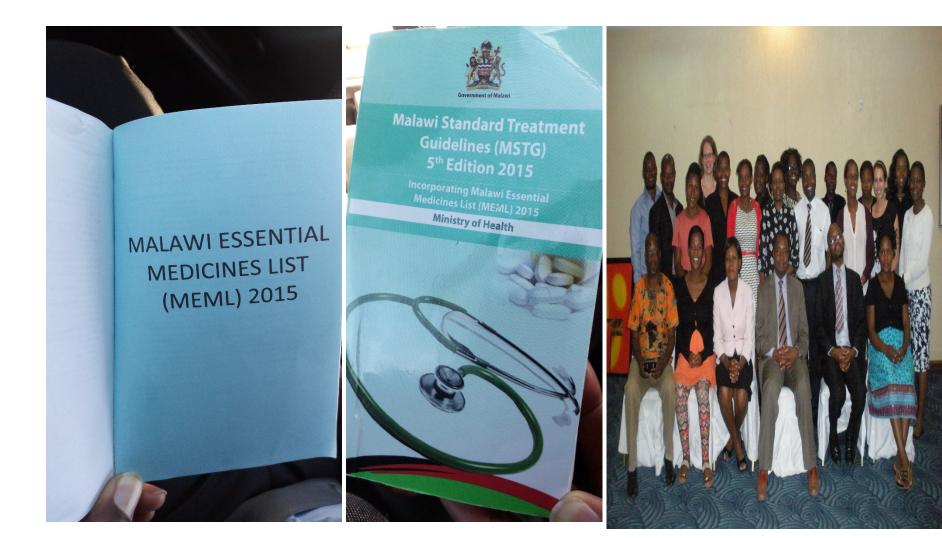

## The National EML

□ Not updated to include all 13 life-saving commodities

- Last updated in (2009)
- Civil society mobilized together to petition government to include:
  - newborn resuscitation devices, antenatal corticosteroids, injectable antibiotics for newborn sepsis, and
  - contraceptive implants to prevent unintended pregnancy.

## RMNCH Advocates Malawi